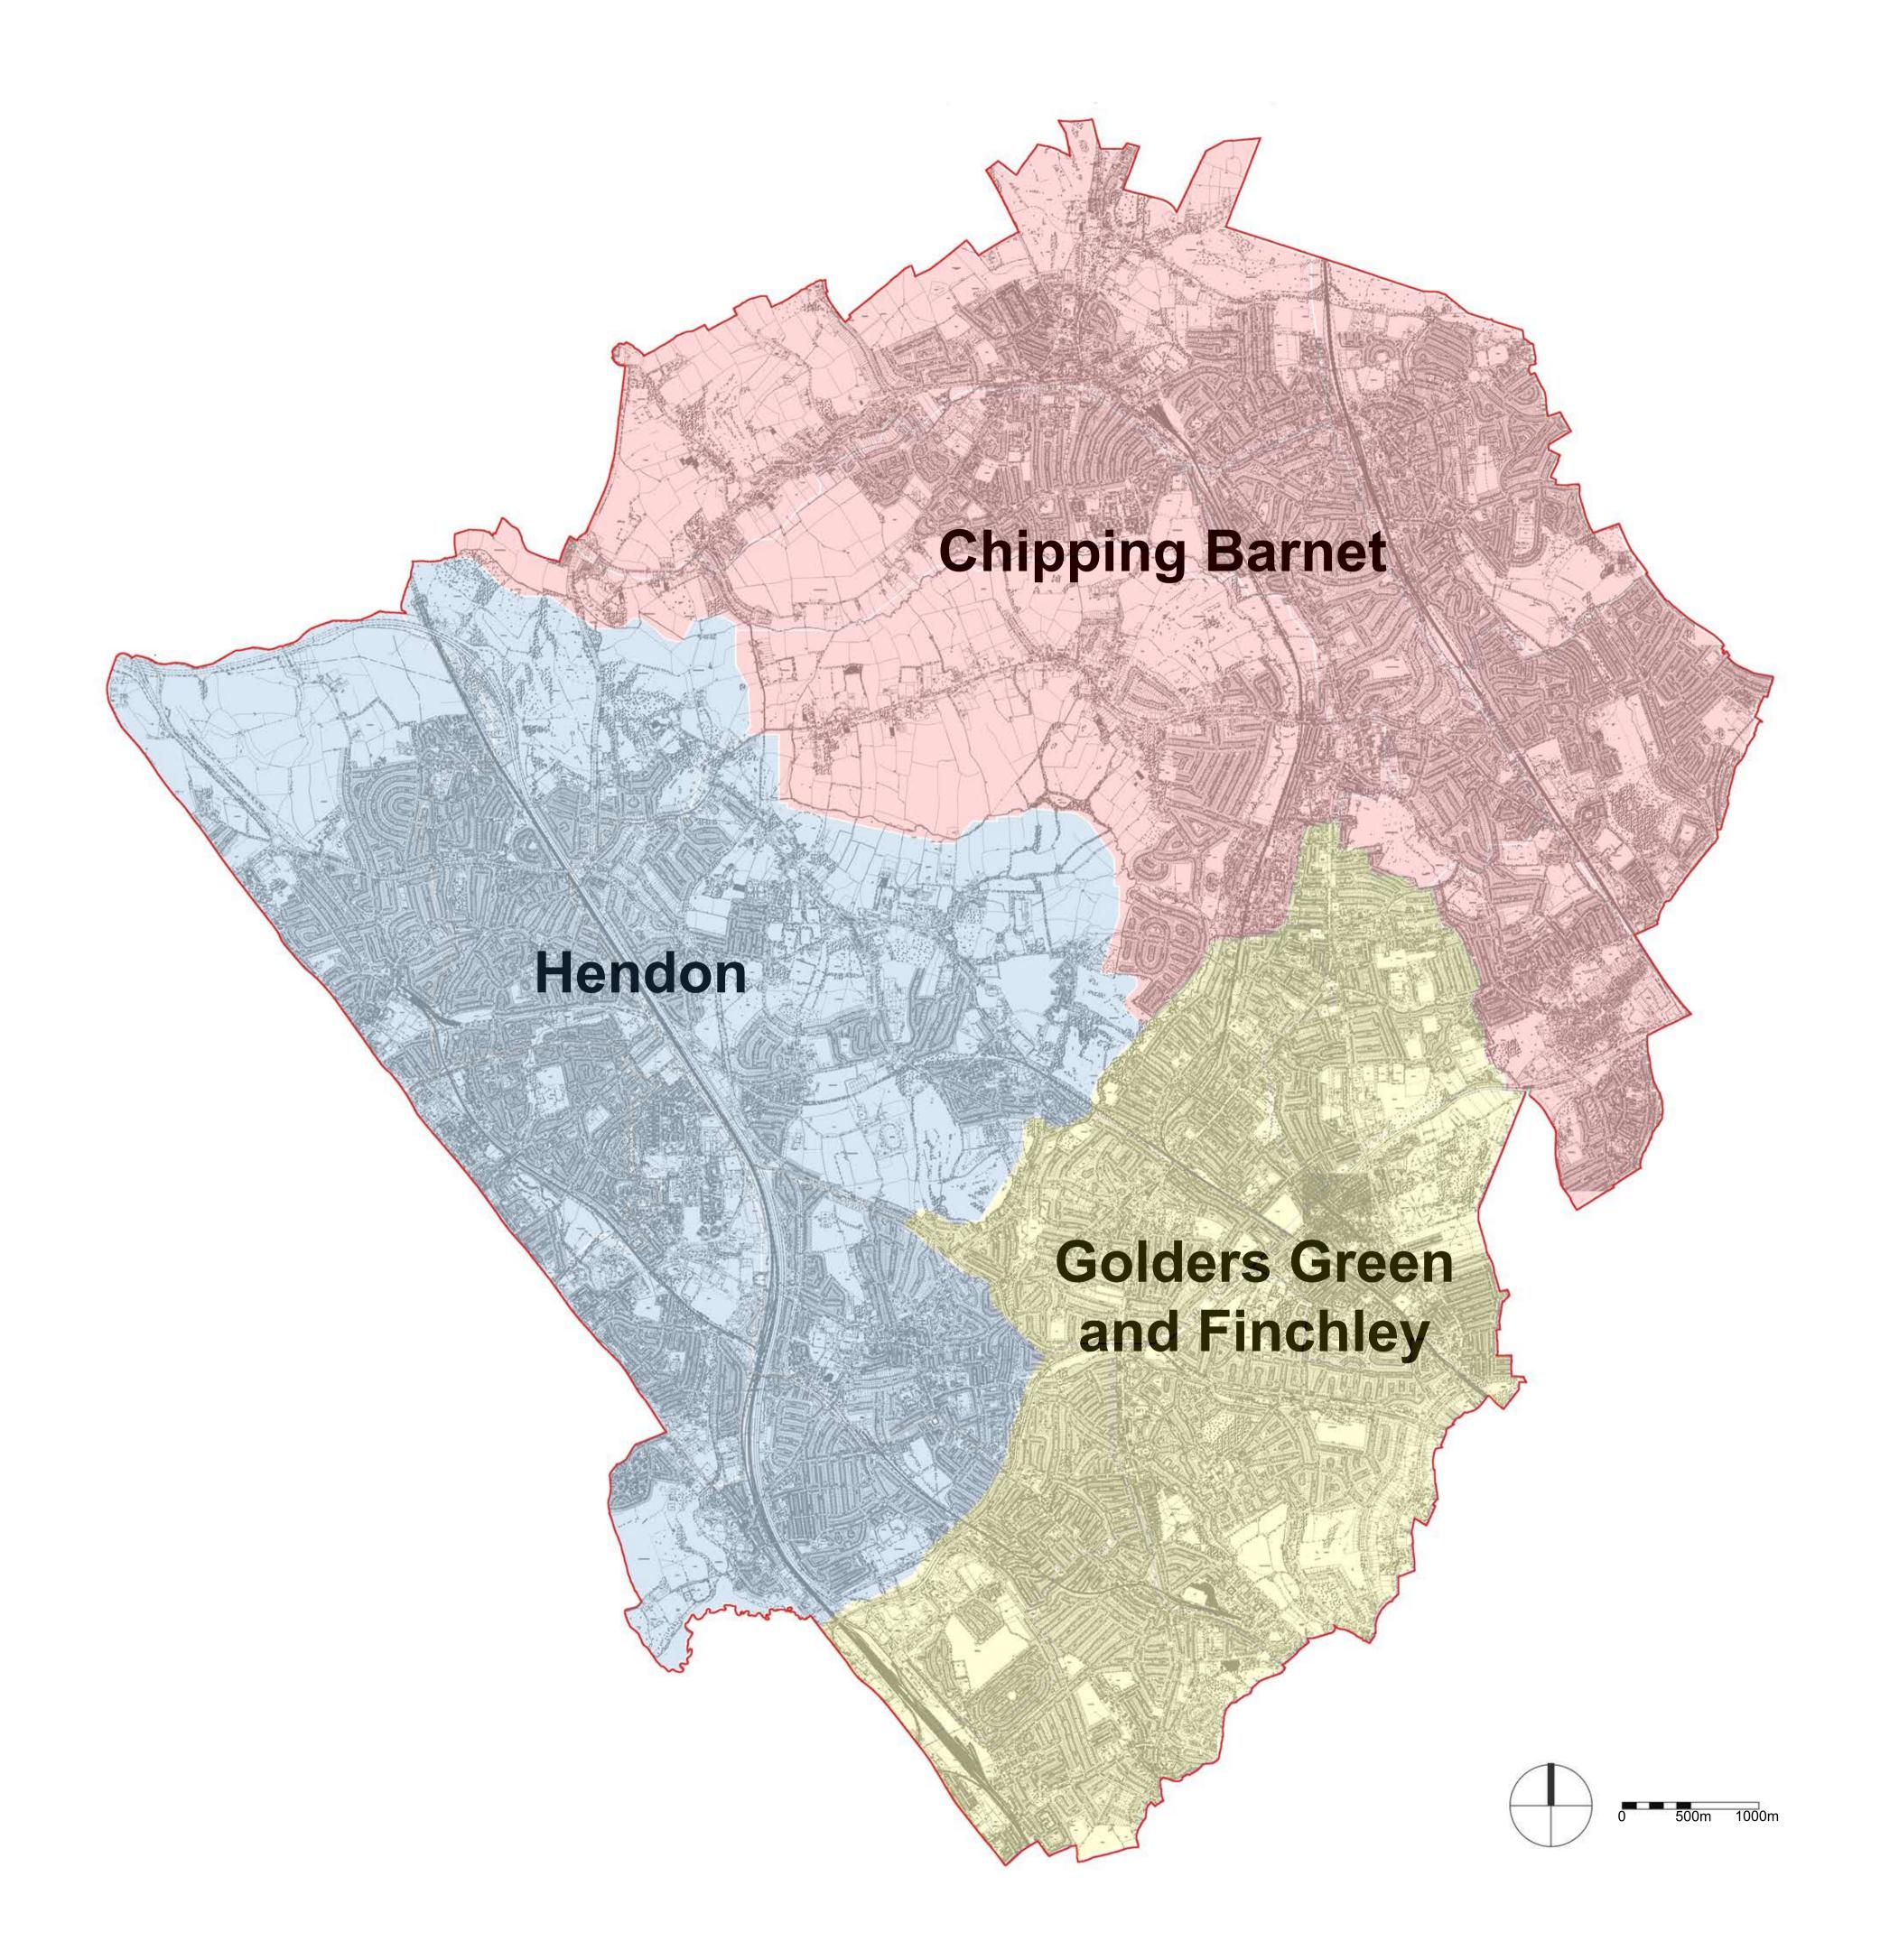

Borrough Boundary Barnet Neighbourhood

Plan Areas: **Chipping Barnet** 

Hendon

Golders Green and Finchley